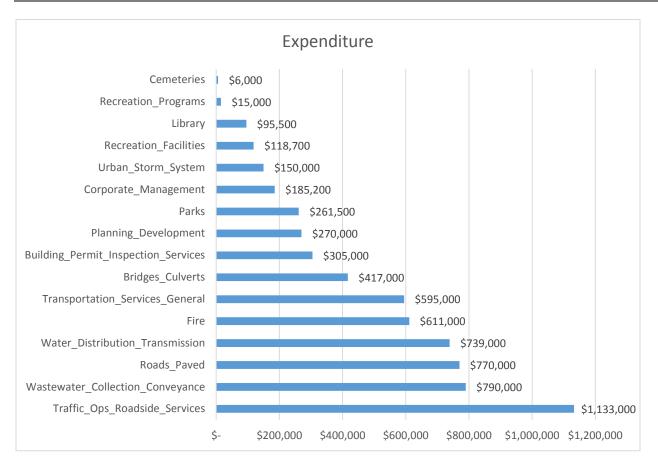

**Schedules F and G** indicate a total expenditure of \$6,461,900. Of that total, \$55,000 is being funded through the Operating Fund. Any changes to those projects funded through the Operating Fund will have a direct impact to the tax levy. Chart 7 below summarizes the 2019 proposed projects by Service Area. Most of the service areas are self–explanatory, for further clarification the following should be of assistance:

- **Recreation Facilities** include local halls
- **Transportation Services General** cover costs that are used by all Transportation Services, such as rolling stock (trucks)
- **Transportation/Operations/Roadside Assistance** covers items such as road signs, streetlights, pedestrian crossings, railway crossings and signals, traffic control, drainage, sidewalks, anything other than road surfaces and bridges

## Chart 7: 2019 Capital by Service Area

Some key items to note are as follows:

- **Fire:** The new pumper for Station #2 was originally budgeted for in 2018, but was deferred to 2019 to ensure sufficient funding was available
- **Surface Treatment:** One of the projects, South Chippawa Rd is being partially financed through a transfer from the Road Settlement Agreement Reserve based on the fact that another section of the same road re-surfaced in 2018 was funded using the same reserve
- **Bridges:** Bridge 34 does not appear in the 2019 budget. A report will be coming to the Public Works meeting scheduled for March 18, 2019 and based on the recommendation that evening it may be added to the 2019 budget. It is budgeted for as a replacement in 2023/2024 based on the previously approved ten-year capital plan from 2018.
- **Traffic Operations** Sidewalk and streetscaping work along Hwy 20 (West St) in Smithville totalling \$913,000 is being recommended in conjunction with the work the Region will be conducting during the Hwy 20 Road Improvements
- **Wastewater** The expenditure of \$785,000 along West St and Wade Rd are also being recommended in conjunction with the Hwy 20 re-construction

- Water- The expenditure of \$610,000 for a new main along West St is also as a result of the Hwy 20 reconstruction
- **Building** the renovations to the former Smithville Library budgeted as \$300,000 will be funded by the Building reserve and will be used to renovate to provide space to the Building department.