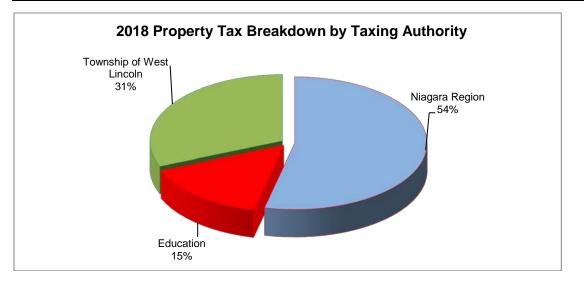

### Municipal Tax Bill:

The municipal tax bill has three portions which need to be explained. The municipality collects taxes for itself, the Niagara Region, and the School Boards. The Township has no control over the Region or School Board rates. We bill, collect and then remit their portions to them. In 2018, the portion of the total tax billing related to the Township's budget was approximately 31%, the Regional portion was 54% and Education was 15%. This distribution has not varied significantly over past years. The chart below highlights the allocation of taxes.

Chart 2: Allocation of Taxes

At the time of preparation of this report, the 2019 Niagara Region tax rates have not been determined. Without that information the exact impact of Niagara Region budget decisions cannot be fully determined. In 2018, the Regional taxes for an average homeowner in West Lincoln increased by approximately \$65.00 which was based on a 2% Regional budget increase.